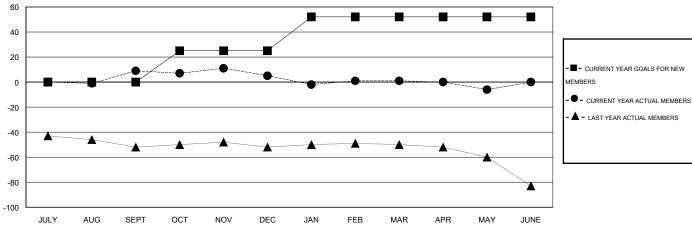

# **LOCATION NETHERLANDS**

 $\mathsf{GMT}\;\mathsf{CA}\;4$ 

|               |                  | Clubs               |                            |                             | Members  RESULTS FOR 2013-2014 |                    |                            |                              |                             |
|---------------|------------------|---------------------|----------------------------|-----------------------------|--------------------------------|--------------------|----------------------------|------------------------------|-----------------------------|
|               | RESU             | LTS FOR 2013-2014   |                            |                             |                                |                    |                            |                              |                             |
| QUARTER       | NEW CLUB<br>GOAL | ACTUAL NEW<br>CLUBS | ACTUAL<br>DROPPED<br>CLUBS | ACTUAL NET<br>GAIN/<br>LOSS | QUARTER                        | NEW MEMBER<br>GOAL | ACTUAL TOTAL MEMBERS ADDED | ACTUAL<br>DROPPED<br>MEMBERS | ACTUAL NET<br>GAIN/<br>LOSS |
| JULY/AUG/SEPT | 0                | 0                   | 0                          | 0                           | JULY/AUG/SEPT                  | 0                  | 18                         | 9                            | 9                           |
| OCT/NOV/DEC   | 1                | 0                   | 0                          | 0                           | OCT/NOV/DEC                    | 25                 | 14                         | 18                           | -4                          |
| JAN/FEB/MAR   | 1                | 0                   | 0                          | 0                           | JAN/FEB/MAR                    | 27                 | 28                         | 32                           | -4                          |
| APR/MAY/JUNE  | 0                | 0                   | 1                          | -1                          | APR/MAY/JUNE                   | 0                  | 27                         | 34                           | -7                          |